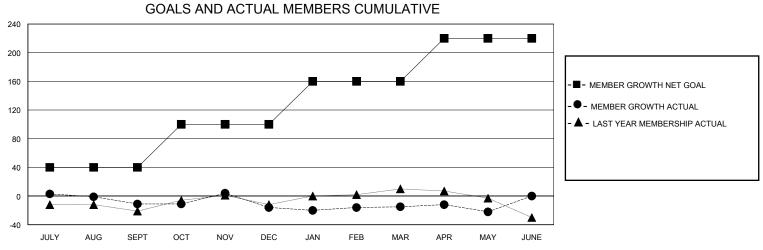

## District N 2

Results as of: 5/31/2020

| GMT:          |               |             | GMT CA        |                               |                       |                         |                                                    |  |
|---------------|---------------|-------------|---------------|-------------------------------|-----------------------|-------------------------|----------------------------------------------------|--|
|               | Club          | os          |               | Members RESULTS FOR 2019-2020 |                       |                         |                                                    |  |
|               | RESULTS FOR   | R 2019-2020 |               |                               |                       |                         |                                                    |  |
| QUARTER       | NEW CLUB GOAL | NEW CLUBS   | DROPPED CLUBS | QUARTER MEMB                  | ER GROWTH NET<br>GOAL | MEMBER GROWTH<br>ACTUAL | DROPPED<br>MEMBERS ACTUAL<br>(including transfers) |  |
| JULY/AUG/SEPT | 0             | 0           | 0             | JULY/AUG/SEPT                 | 40                    | 39                      | 45                                                 |  |
| OCT/NOV/DEC   | 1             | 0           | 0             | OCT/NOV/DEC                   | 60                    | 54                      | 58                                                 |  |
| JAN/FEB/MAR   | 1             | 0           | 0             | JAN/FEB/MAR                   | 60                    | 48                      | 45                                                 |  |
| APR/MAY/JUNE  | 0             | 0           | 0             | APR/MAY/JUNE                  | 60                    | 17                      | 22                                                 |  |