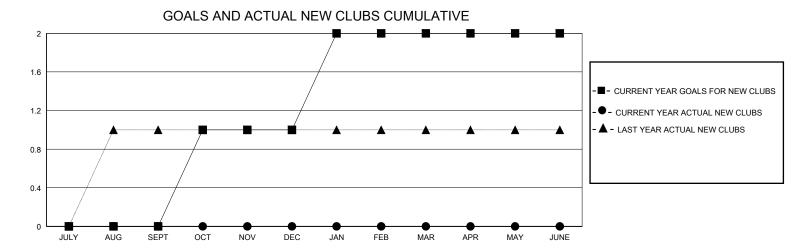

## District N 2

Results as of: 5/31/2020

| GMT:          |               |             | GMT CA        |                               |                       |                         |                                                    |  |
|---------------|---------------|-------------|---------------|-------------------------------|-----------------------|-------------------------|----------------------------------------------------|--|
|               | Club          | os          |               | Members RESULTS FOR 2019-2020 |                       |                         |                                                    |  |
|               | RESULTS FOR   | R 2019-2020 |               |                               |                       |                         |                                                    |  |
| QUARTER       | NEW CLUB GOAL | NEW CLUBS   | DROPPED CLUBS | QUARTER MEMB                  | ER GROWTH NET<br>GOAL | MEMBER GROWTH<br>ACTUAL | DROPPED<br>MEMBERS ACTUAL<br>(including transfers) |  |
| JULY/AUG/SEPT | 0             | 0           | 0             | JULY/AUG/SEPT                 | 40                    | 39                      | 45                                                 |  |
| OCT/NOV/DEC   | 1             | 0           | 0             | OCT/NOV/DEC                   | 60                    | 54                      | 58                                                 |  |
| JAN/FEB/MAR   | 1             | 0           | 0             | JAN/FEB/MAR                   | 60                    | 48                      | 45                                                 |  |
| APR/MAY/JUNE  | 0             | 0           | 0             | APR/MAY/JUNE                  | 60                    | 17                      | 22                                                 |  |